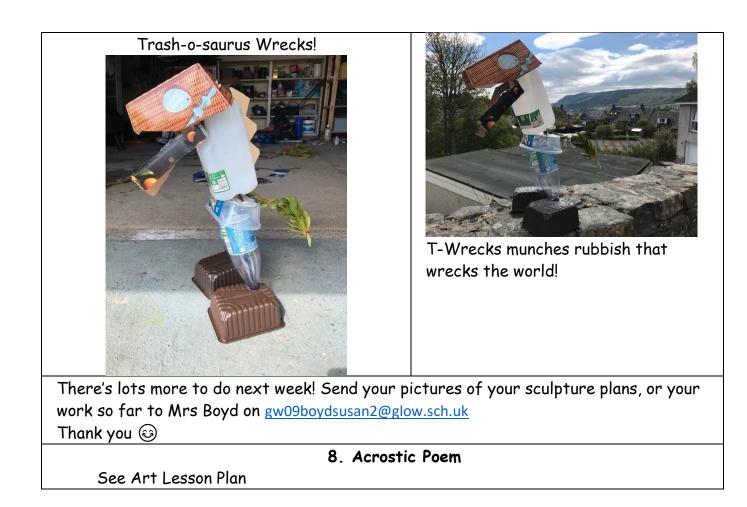

| Eco Sculpture - Picture Plan 11-05-20                                                                                                                                                                                                                                                                                                                                                                                                                                                                                                            |                                                                                                                                   |
|--------------------------------------------------------------------------------------------------------------------------------------------------------------------------------------------------------------------------------------------------------------------------------------------------------------------------------------------------------------------------------------------------------------------------------------------------------------------------------------------------------------------------------------------------|-----------------------------------------------------------------------------------------------------------------------------------|
| <ul> <li>This is just an example, a guide, feel free to do completely your own thing!</li> <li>1. Discuss - My family collected re-cycled materials and decided on an "Ocean" theme to make us think about the problem for sea creatures of plastic pollution in the sea.</li> <li>Location - sculpture to be used to cover up a wall we don't like in our garden!</li> <li>2. Think - We have decided to make our sculpture a fish. Using natural materials and plastic the sculpture will remind us to use LESS single use plastic.</li> </ul> |                                                                                                                                   |
| REDUCE and RE-USE.<br>Pictures                                                                                                                                                                                                                                                                                                                                                                                                                                                                                                                   | Teacher Notes                                                                                                                     |
| Silver of the Saa<br>30pper Pipe<br>Vogvert tub<br>Vogvert tub<br>DVD's rr CD's<br>Branches and leaves Voghurt Pots<br>DVD's or CD's<br>Branches and leaves Voghurt Pots<br>DVD's rr CD SCULPTURE PLAN                                                                                                                                                                                                                                                                                                                                           | 3. Plan - We are using plastics -<br>yogurt pots and tubs, wood we have<br>in the garden, garden rubbish,<br>string, and old CDs. |
|                                                                                                                                                                                                                                                                                                                                                                                                                                                                                                                                                  | 4. <b>Prepare</b> - These are some of our collected materials to get started.                                                     |
|                                                                                                                                                                                                                                                                                                                                                                                                                                                                                                                                                  | 5. <b>Create</b> - starting to build our frame from old piping.                                                                   |