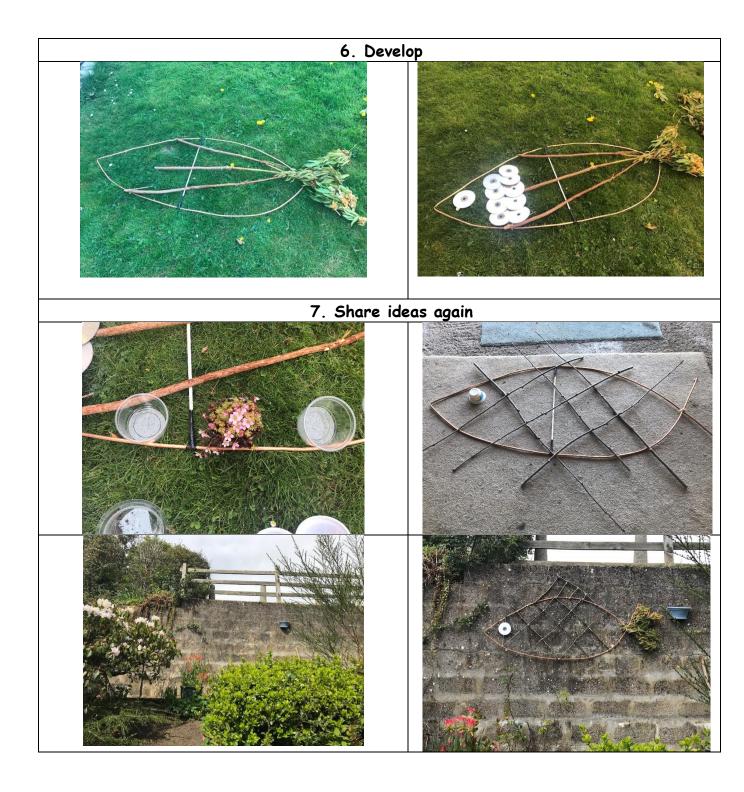

| Eco Sculpture - Picture Plan 11-05-20                                                                                                                                                                                                                                                                                                                                                                                                                                                                                                            |                                                                                                                                   |
|--------------------------------------------------------------------------------------------------------------------------------------------------------------------------------------------------------------------------------------------------------------------------------------------------------------------------------------------------------------------------------------------------------------------------------------------------------------------------------------------------------------------------------------------------|-----------------------------------------------------------------------------------------------------------------------------------|
| <ul> <li>This is just an example, a guide, feel free to do completely your own thing!</li> <li>1. Discuss - My family collected re-cycled materials and decided on an "Ocean" theme to make us think about the problem for sea creatures of plastic pollution in the sea.</li> <li>Location - sculpture to be used to cover up a wall we don't like in our garden!</li> <li>2. Think - We have decided to make our sculpture a fish. Using natural materials and plastic the sculpture will remind us to use LESS single use plastic.</li> </ul> |                                                                                                                                   |
| REDUCE and RE-USE.<br>Pictures                                                                                                                                                                                                                                                                                                                                                                                                                                                                                                                   | Teacher Notes                                                                                                                     |
| Silver of the Saa<br>30pper Pipe<br>Vogvert tub<br>Vogvert tub<br>DVD's rr CD's<br>Branches and leaves Voghurt Pots<br>DVD's or CD's<br>Branches and leaves Voghurt Pots<br>DVD's rr CD SCULPTURE PLAN                                                                                                                                                                                                                                                                                                                                           | 3. Plan - We are using plastics -<br>yogurt pots and tubs, wood we have<br>in the garden, garden rubbish,<br>string, and old CDs. |
|                                                                                                                                                                                                                                                                                                                                                                                                                                                                                                                                                  | 4. <b>Prepare</b> - These are some of our collected materials to get started.                                                     |
|                                                                                                                                                                                                                                                                                                                                                                                                                                                                                                                                                  | 5. <b>Create</b> - starting to build our frame from old piping.                                                                   |