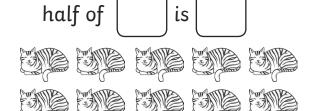

half of is

 $\frac{1}{2}$  of  $\boxed{\phantom{a}}$ 

cats

 $\frac{1}{2}$  of  $\boxed{\phantom{a}}$ 

flowers

 $\frac{1}{2}$  of  $\boxed{\phantom{a}}$ 

trees

 $\frac{1}{2}$  of  $\boxed{\phantom{a}}$ 