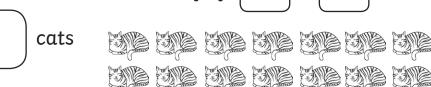

half of is

 $\frac{1}{2}$  of  $\boxed{\phantom{a}}$ 

cats

 $\frac{1}{2}$  of  $\boxed{\phantom{a}}$ 

flowers

 $\frac{1}{2}$  of  $\boxed{\phantom{a}}$ 

trees

 $\frac{1}{2}$  of  $\boxed{\phantom{a}}$ 