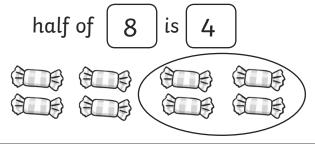

## **Fractions of Amounts**

Find half of these amounts. Use counters or buttons to help, or draw a circle around half to find the answer. The first one has been done for you.

8 sweets

kites

 $\frac{1}{2}$  of  $\boxed{8}$  =  $\boxed{4}$ 

## **Fractions of Amounts**

Find half of these amounts. Use counters or buttons to help, or draw a circle around half to find the answer. The first one has been done for you.

$$\frac{1}{2}$$
 of  $\boxed{8}$  =  $\boxed{4}$ 