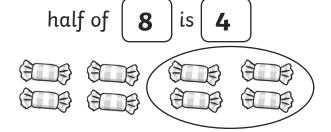

## **Fractions of Amounts**

Find half of these amounts. Use counters or buttons to help, or draw a circle around half to find the answer. The first one has been done for you.

8 sweets

kites

 $\frac{1}{2}$  of  $\boxed{8}$  =  $\boxed{4}$ 

## **Fractions of Amounts**

Find half of these amounts. Use counters or buttons to help, or draw a circle around half to find the answer. The first one has been done for you.

$$\frac{1}{2}$$
 of  $\boxed{8}$  =  $\boxed{4}$ 