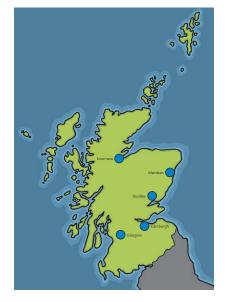

### Scotland

Other main cities in Scotland include Glasgow, Aberdeen, Inverness and Dundee.