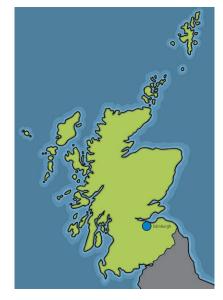

## Scotland



# The capital city of Scotland is Edinburgh.

#### Scotland



The Scottish flag is the cross of St. Andrew.

### Scotland



Other main cities in Scotland include Glasgow, Aberdeen, Inverness and Dundee.





#### Scotland



The River Tay is the longest river in Scotland.

#### Scotland



Scotland has many lakes or 'lochs'. The largest lake is Loch Lomond.



Scotland Find the tallest building in Scotland is the Glasgow Tower. Control of the tallest building to tallest building to

Scotland

Bagpipes, kilts, tartan, Highland dancing and castles are all part of Scottish culture.



Scotland

The national symbol of Scotland is the thistle.