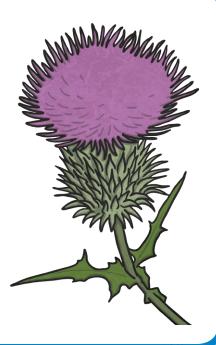

Scotland

Bagpipes, kilts, tartan, Highland dancing and castles are all part of Scottish culture.

Scotland

The national symbol of Scotland is the thistle.