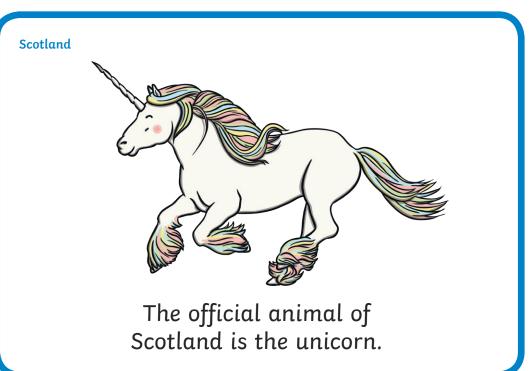

## Scotland



# The capital city of Scotland is Edinburgh.

#### Scotland



The Scottish flag is the cross of St. Andrew.

### Scotland



Other main cities in Scotland include Glasgow, Aberdeen, Inverness and Dundee.





#### Scotland



The River Tay is the longest river in Scotland.

#### Scotland



Scotland has many lakes or 'lochs'. The largest lake is Loch Lomond.



Scotland Find the tallest building in Scotland is the Glasgow Tower. Control of the tallest building to tallest building to

Scotland

Bagpipes, kilts, tartan, Highland dancing and castles are all part of Scottish culture.



Scotland

The national symbol of Scotland is the thistle.