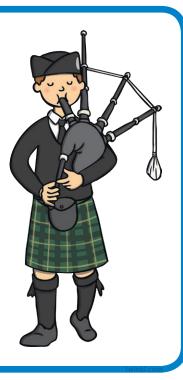

Scotland

Bagpipes, kilts, tartan, Highland dancing and castles are all part of Scottish culture.

Scotland

The national symbol of Scotland is the thistle.