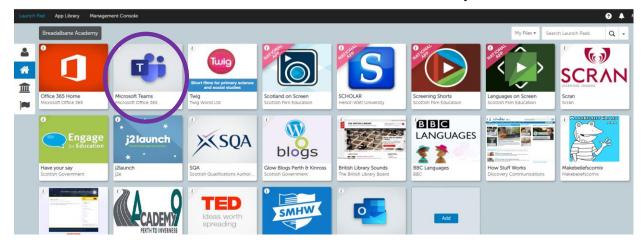

4. Log in using your Glow details as provided. Remember that your username is likely to be similar to the example shown here:

Glow uses app tiles - it look similar to a smart phone screen! When you log in you are taken to the Launch Pad - it will look something like this.

Simply click on the app you wish to access and it will take you to the appropriate part of the site.

Different classes and stages will make use of different apps but Microsoft Teams (circled above) can be used by all teachers and students to communicate. In the Secondary, all classes and teachers also have access to Show My Homework.