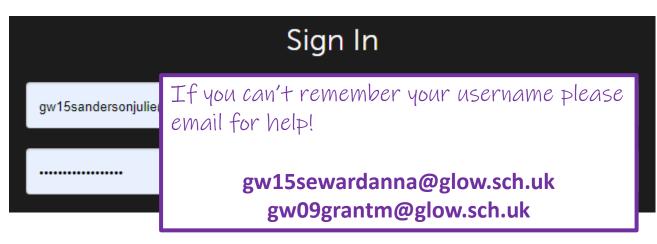

4. Log in using your Glow details as provided. Remember that your username is likely to be similar to the example shown here:

Glow uses app tiles - it look similar to a smart phone screen! When you log in you are taken to the Launch Pad - it will look something like this.

If you can't remember your username or password please just email Mrs Seward on **gw15sewardanna@glow.sch.uk** or Mrs Grant on **gw09grantm@glow.sch.uk** and they will do their best to get you back up and running.