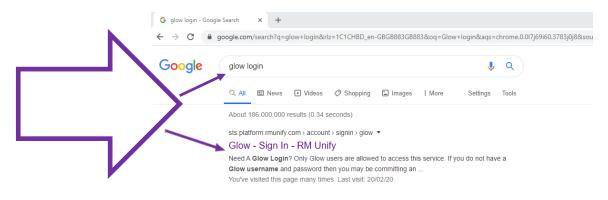

To log into Glow, just follow these steps:

1. Using GOOGLE CHROME key "Glow Login" into your search bar

- 2. The Glow sign in page should be the first search result!
- 3. Follow the link to the sign in page it should be a purple background.